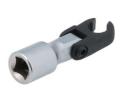

## Flexible Crows Foot Wrench 10mm 3/8"D

A 10mm flexi-head crows foot wrench for use with a 3/8" square drive ratchet. The flexible head makes it ideal for use in awkward or hard to reach areas, with the open end allowing for use on flare nuts or sensors.

## **Additional Information**

- Extension bar length 43mm (from pivot point).
- Bi-Hex (12pt) profile x 3/8"D.
- Features an open jaw to fit around pipes & cables. Ideal for removing brake, fuel & hydraulic lines.
- Manufactured from chrome vanadium. Extension bar features a matt finish & the wrench has a manganese phosphate coating for corrosion resistance.
- Part of a range of 3/8"D flexible crows foot wrenches from 10mm to 22mm (Part Nos. 8425 8437).