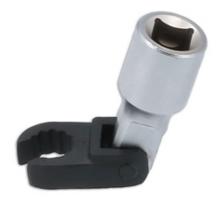

## Flexible Crows Foot Wrench 10mm 3/8"D

A 10mm flexi-head crows foot wrench for use with a 3/8" square drive ratchet. The flexible head makes it ideal for use in awkward or hard to reach areas, with the open end allowing for use on flare nuts or sensors.

## **Additional Information**

- Extension bar length 43mm (from pivot point).
- Bi-Hex (12pt) profile x 3/8"D.
- Features an open jaw to fit around pipes & cables. Ideal for removing brake, fuel & hydraulic lines.
- Manufactured from chrome vanadium. Extension bar features a matt finish & the wrench has a manganese phosphate coating for corrosion resistance.
- Part of a range of 3/8"D flexible crows foot wrenches from 10mm to 22mm (Part Nos. 8425 8437).