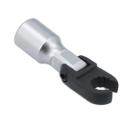

## Flexible Crows Foot Wrench 10mm 3/8"D

A 10mm flexi-head crows foot wrench for use with a 3/8" square drive ratchet. The flexible head makes it ideal for use in awkward or hard to reach areas, with the open end allowing for use on flare nuts or sensors.

## **Additional Information**

- Extension bar length 43mm (from pivot point).
- Bi-Hex (12pt) profile x 3/8"D.
- Features an open jaw to fit around pipes & cables. Ideal for removing brake, fuel & hydraulic lines.
- Manufactured from chrome vanadium. Extension bar features a matt finish & the wrench has a manganese phosphate coating for corrosion resistance.
- Part of a range of 3/8"D flexible crows foot wrenches from 10mm to 22mm (Part Nos. 8425 8437).